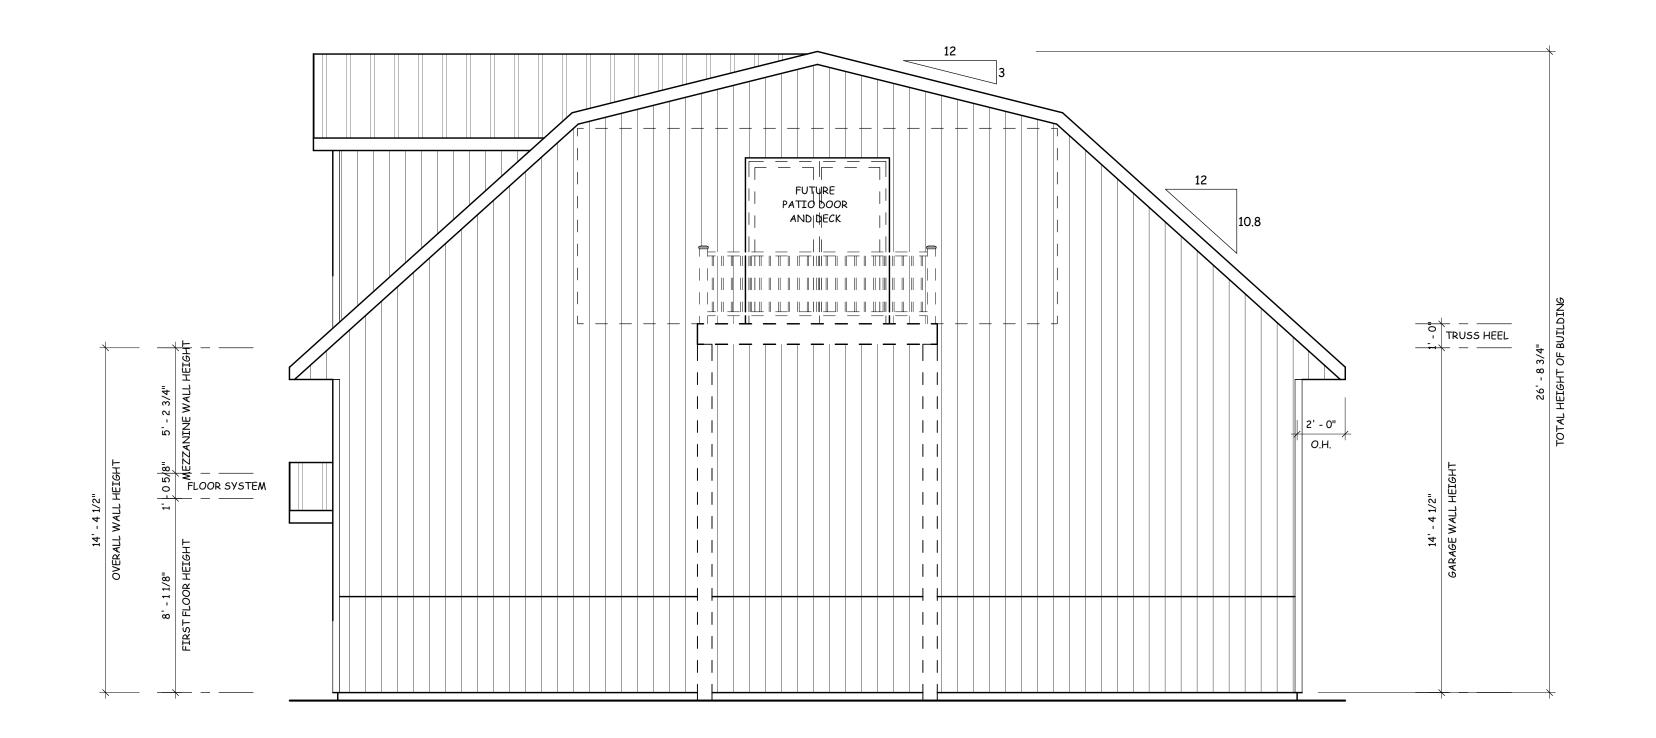

### **BACKGROUND**

The current property owner, Cameron Spinler, is proposing to construct a detached accessory building of 2,400 square feet on his property. The current lot size of 76,323 square feet would allow up to 1,272 square feet of accessory building (1/60<sup>th</sup> of the lot square footage) by ordinance and with the lot having street frontage on three sides, locating a detached accessory building on this property not in a front yard, would be very difficult. Additionally, the overall height of the proposed structure would be 26'-9" where the ordinance has a maximum of 25' from grade.

in the ordinance), the placement of the proposed building being closer to the street right-of-way than the rear plane of the principal structure exceeding the 864 square foot limit, and the overall height of 26'-9" exceeding the 25' height limit.

### RECOMMENDATION/CONDITIONS

After extensive consideration, Staff cannot support the request as submitted regarding the total square footage up to 2,400 on an approximately 1.75 acre parcel but would support the increased building being located closer to the street than the rear plane of the principal structure and the increase in overall height. Staff would recommend that any approval be contingent upon the following:

- 1. All four building elevations of the new structure are constructed of materials that closely resemble those on the existing residential dwelling on the property
- 2. Vehicles that may be stored on site shall be limited to those that are customary and incidental to a single-family residence
- 3. No exterior storing of vehicles, trailers, or other similar vehicles or equipment except for properly licensed and operable passenger vehicles
- 4. Detached accessory building shall only be one story with a walk-up attic, not permitted to have a finished second floor/level

### **Conditions:**

- 1. All four building elevations of the new structure are constructed of materials that closely resemble those on the existing residential dwelling on the property;
- 2. Vehicles that may be stored on site shall be limited to those that are customary and incidental to a single-family residence;
- 3. No exterior storing of vehicles, trailers, or other similar vehicles or equipment except for properly licensed and operable passenger vehicles;
- 4. Detached accessory building shall only be one story with a walk-up attic, not permitted to have a finished second floor/level.