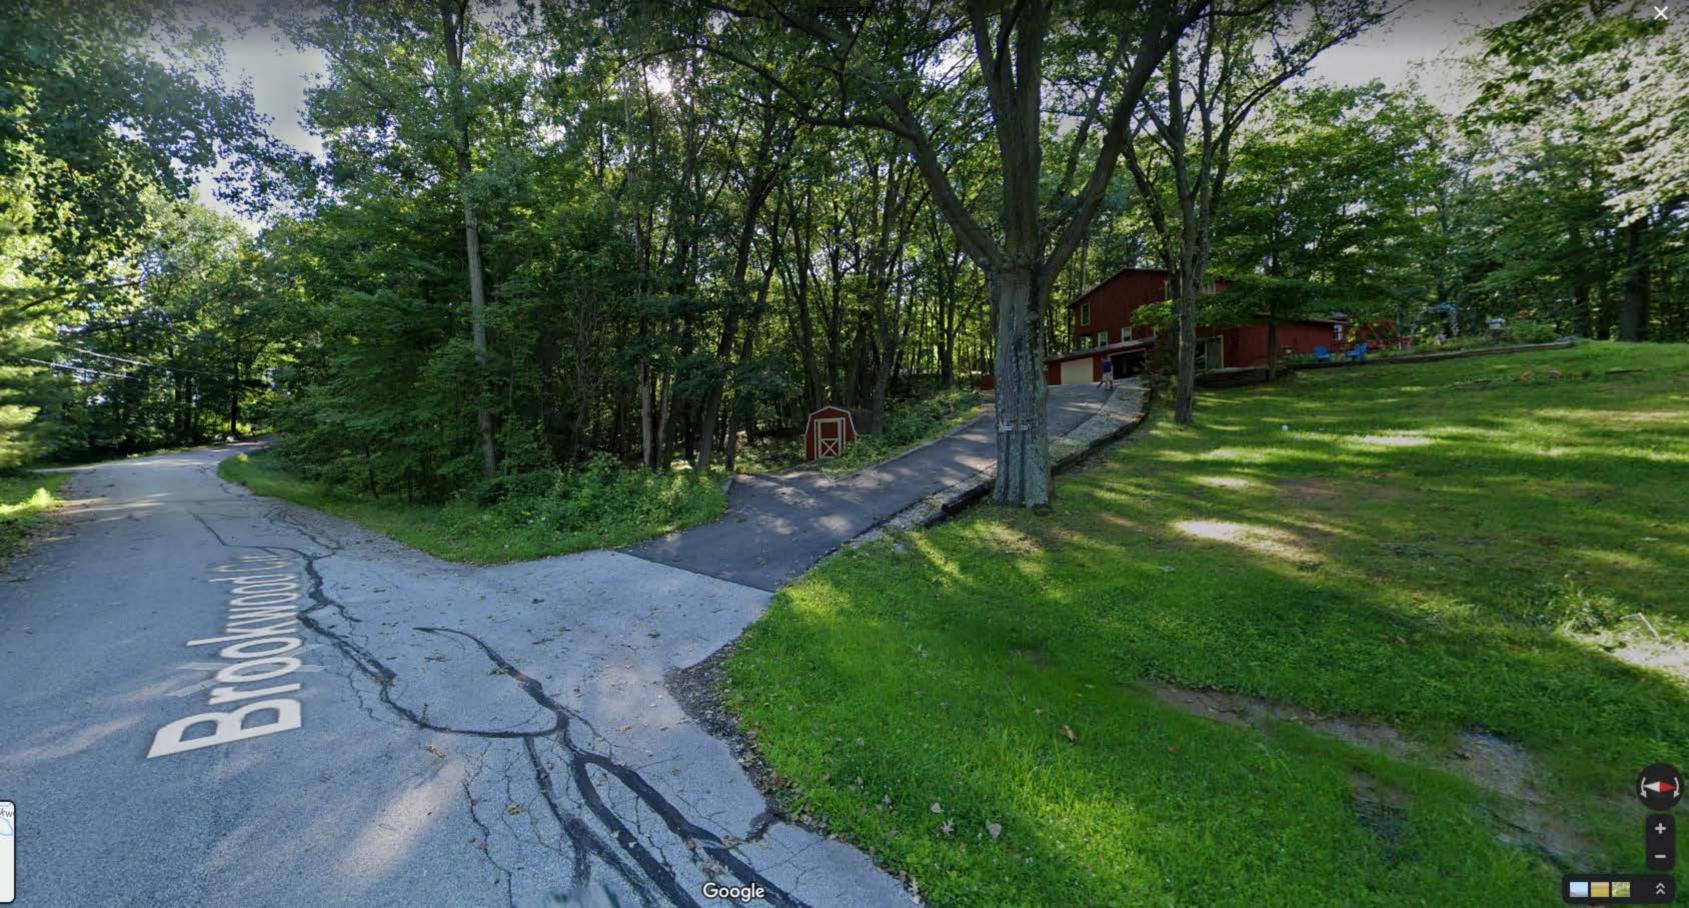

## C. PUBLIC HEARING – To Consider a Conditional Use Permit (HB-1490-15, 788 Brookwood Circle) for increase in square footage and height of a detached accessory building (Page 14)

The current property owner, Cameron Spinler, is proposing to construct a detached accessory building of 2,400 square feet on his property. The current lot size of 76,323 square feet would allow up to 1,272 square feet of accessory building (1/60th of the lot square footage) by ordinance and with the lot having street frontage on three sides, locating a detached accessory building on this property not in a front yard, would be very difficult. Additionally, the overall height of the proposed structure would be 26'-9" where the ordinance has a maximum of 25' from grade.

### **BACKGROUND**

The current property owner, Cameron Spinler, is proposing to construct a detached accessory building of 2,400 square feet on his property. The current lot size of 76,323 square feet would allow up to 1,272 square feet of accessory building (1/60<sup>th</sup> of the lot square footage) by ordinance and with the lot having street frontage on three sides, locating a detached accessory building on this property not in a front yard, would be very difficult. Additionally, the overall height of the proposed structure would be 26'-9" where the ordinance has a maximum of 25' from grade.

This lot is very unique with regard to its location and layout as the lot has frontage along three different portions of public roadways. Locating a detached structure that is not in a "front" yard and still be accessible from a driveway on this lot could prove to be very challenging.