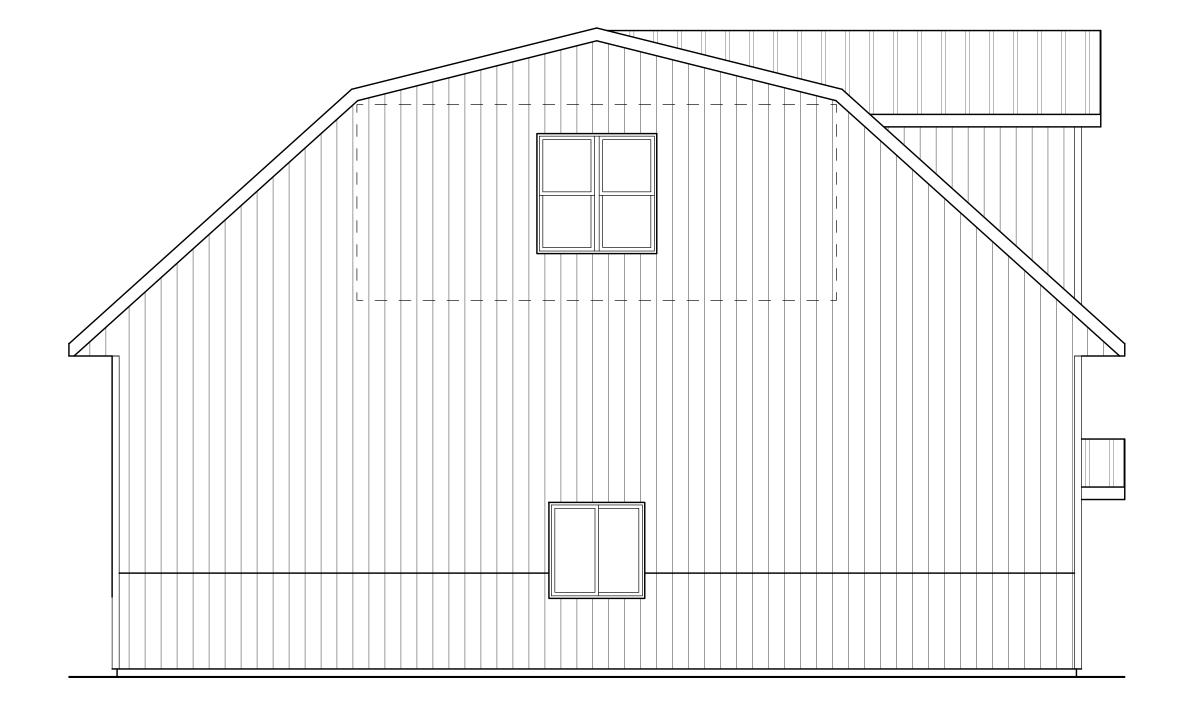

### **BACKGROUND**

The current property owner, Cameron Spinler, is proposing to construct a detached accessory building of 2,400 square feet on his property. The current lot size of 76,323 square feet would allow up to 1,272 square feet of accessory building (1/60<sup>th</sup> of the lot square footage) by ordinance and with the lot having street frontage on three sides, locating a detached accessory building on this property not in a front yard, would be very difficult. Additionally, the overall height of the proposed structure would be 26'-9" where the ordinance has a maximum of 25' from grade.

in the ordinance), the placement of the proposed building being closer to the street right-of-way than the rear plane of the principal structure exceeding the 864 square foot limit, and the overall height of 26'-9" exceeding the 25' height limit.

Therefore, the property owner is requesting review of a Conditional Use Permit to increase the size of the proposed building, allowing the increased building square footage to be located closer to the street, and an increase in the overall height than what is allowed by ordinance. The proposed building would meet the required setback of 40 feet from the front property line, it would just be placed in front of the existing garage and closer to the front property line than the rear plane of the existing principal structure.