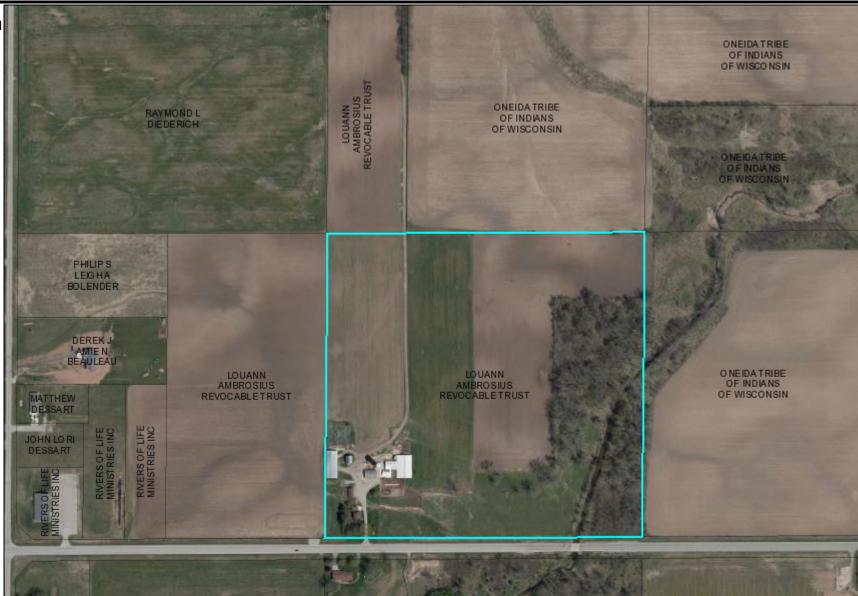

## G. DISCUSSION AND ACTION – To Consider a single-lot Certified Survey Map (CSM) dividing one parcel into two separate parcels of 2.53 acres and 35.886 acres (630 Orlando Dr., HB-315) (Planning and Zoning Commission) (Page 39)

The property owner currently has one larger parcel of 38.416 acres and is proposing a single lot Certified Survey Map (CSM) that would create one new lot. This proposed CSM will establish two separate parcels of 2.53 acres and 35.886 acres respectively. The new proposed lot (noted as Lot 1 on the CSM) is currently undeveloped farmland while the remaining 35.886 acre parcel is largely undeveloped farm land with the exception of a dwelling and associated farm building/structures. This entire 38.416 parcel is currently zoned A1: Agricultural District which requires a minimum lot size of 5 acres per parcel. With this newly proposed lot being less than the 5 acre requirement for the A-1 zoning district, the new lot will need to be re-zoned to a zoning that is compatible with the proposed size lot. With the acreage of the proposed new lot being reduced to under 5 acres, this lot will need to be rezoned to a residential district and any approval of this CSM will need to be conditioned with the rezoning being approved.