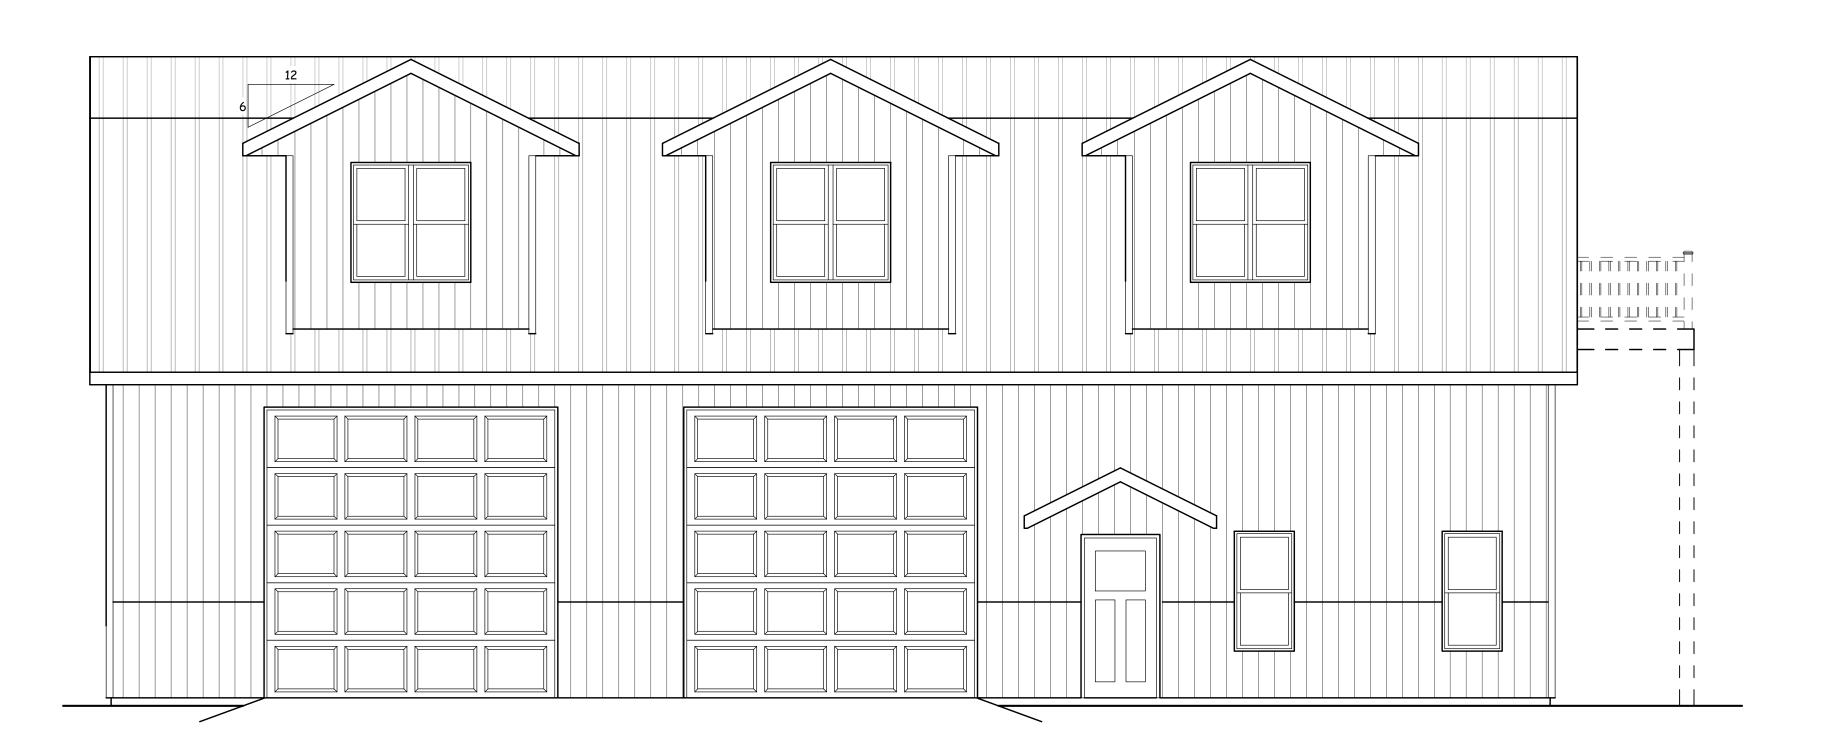

### **BACKGROUND**

The current property owner, Cameron Spinler, is proposing to construct a detached accessory building of 2,400 square feet on his property. The current lot size of 76,323 square feet would allow up to 1,272 square feet of accessory building (1/60<sup>th</sup> of the lot square footage) by ordinance and with the lot having street frontage on three sides, locating a detached accessory building on this property not in a front yard, would be very difficult. Additionally, the overall height of the proposed structure would be 26'-9" where the ordinance has a maximum of 25' from grade.

This request would consist of a Conditional Use Permit as the new accessory building would not conform to the requirements identified in the zoning code. The three conditions that would require the CUP would be the request for an increase in maximum total accessory building square footage to 2,400 (1,128 square feet greater than the maximum noted

in the ordinance), the placement of the proposed building being closer to the street right-of-way than the rear plane of the principal structure exceeding the 864 square foot limit, and the overall height of 26'-9" exceeding the 25' height limit.

Therefore, the property owner is requesting review of a Conditional Use Permit to increase the size of the proposed building, allowing the increased building square footage to be located closer to the street, and an increase in the overall height than what is allowed by ordinance. The proposed building would meet the required setback of 40 feet from the front property line, it would just be placed in front of the existing garage and closer to the front property line than the rear plane of the existing principal structure.

### RECOMMENDATION/CONDITIONS

After extensive consideration, Staff cannot support the request as submitted regarding the total square footage up to 2,400 on an approximately 1.75 acre parcel but would support the increased building being located closer to the street than the rear plane of the principal structure and the increase in overall height. Staff would recommend that any approval be contingent upon the following:

- 1. All four building elevations of the new structure are constructed of materials that closely resemble those on the existing residential dwelling on the property
- 2. Vehicles that may be stored on site shall be limited to those that are customary and incidental to a single-family residence
- 3. No exterior storing of vehicles, trailers, or other similar vehicles or equipment except for properly licensed and operable passenger vehicles
- 4. Detached accessory building shall only be one story with a walk-up attic, not permitted to have a finished second floor/level