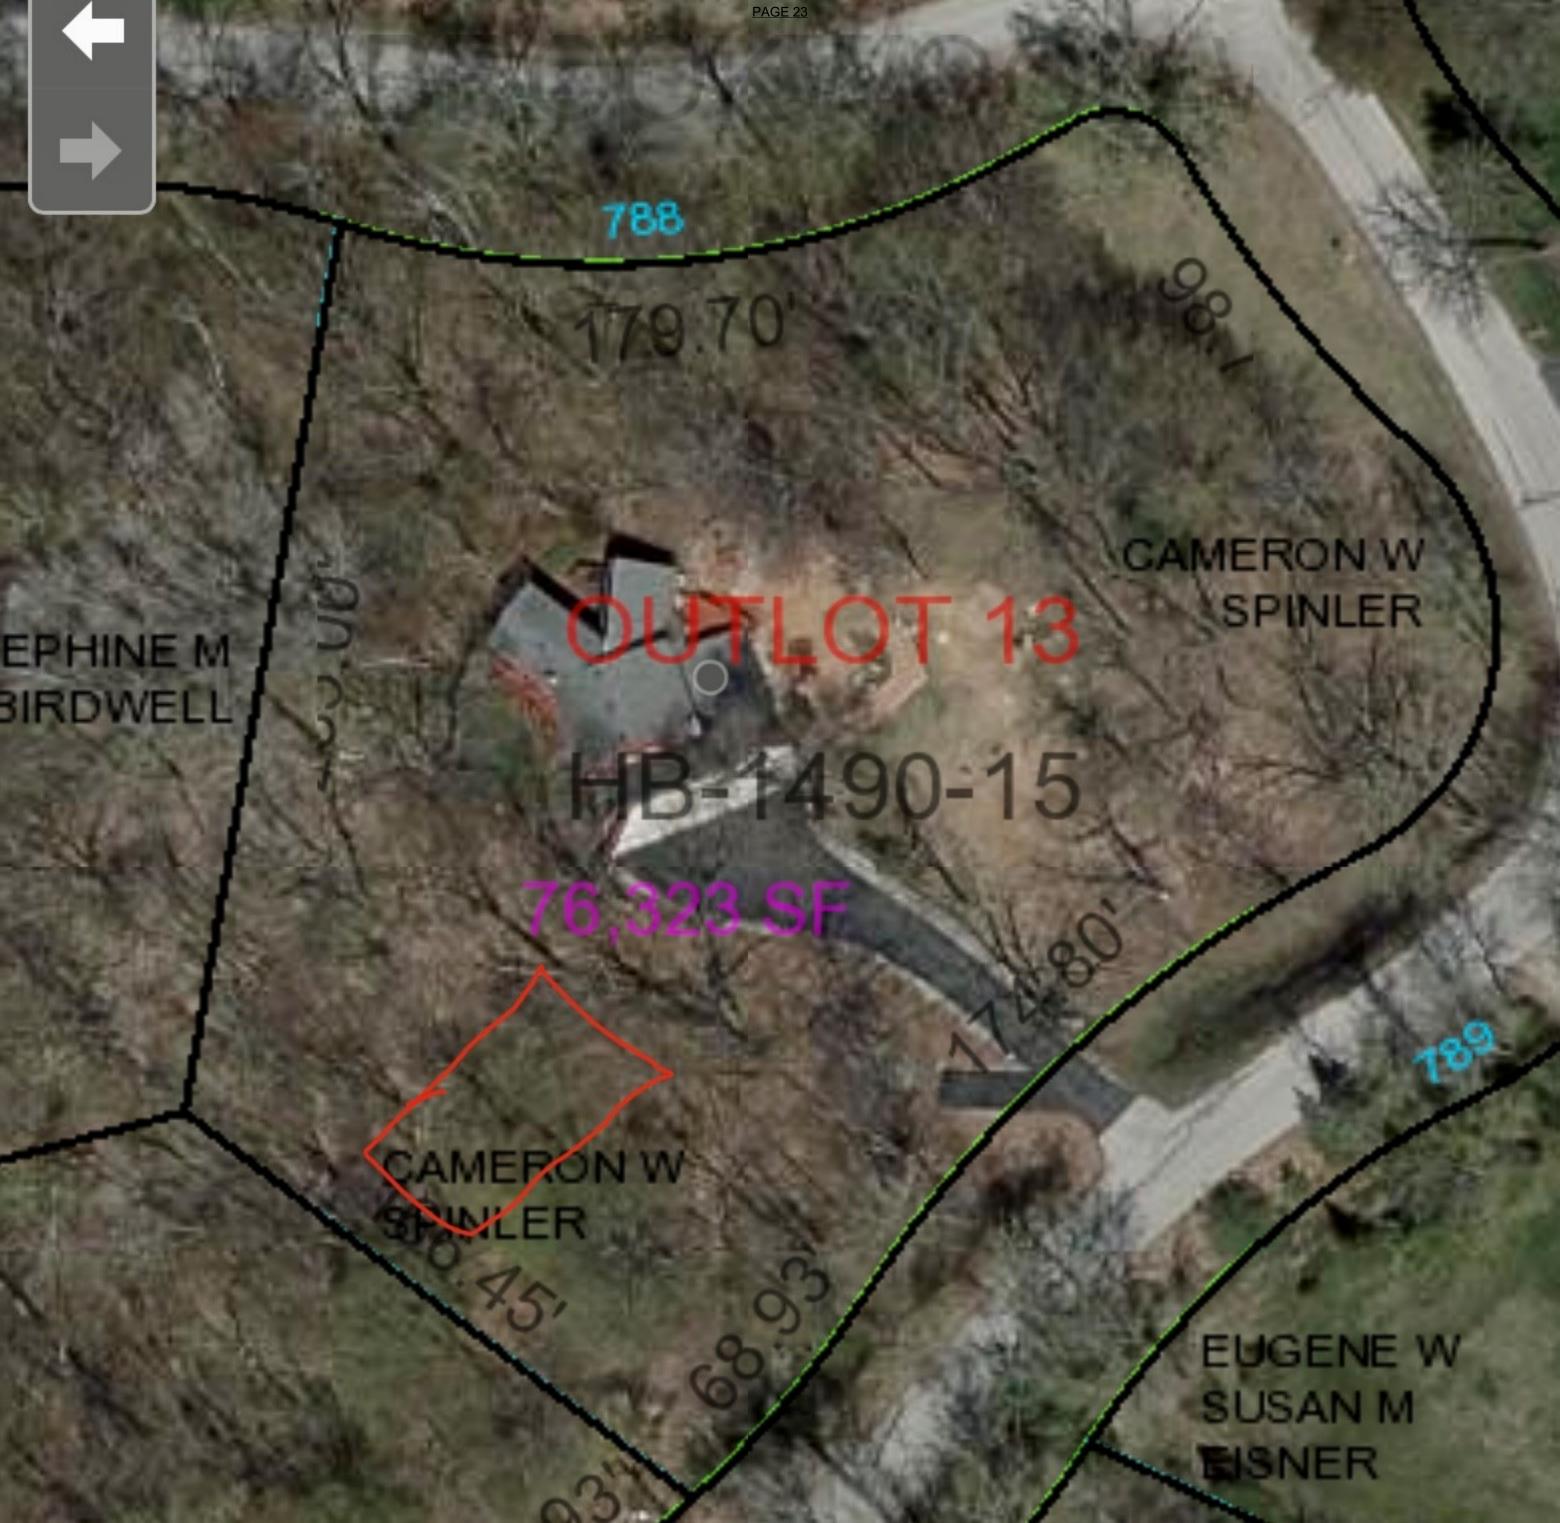

## C. PUBLIC HEARING – To Consider a Conditional Use Permit (HB-1490-15, 788 Brookwood Circle) for increase in square footage and height of a detached accessory building (Page 14)

The current property owner, Cameron Spinler, is proposing to construct a detached accessory building of 2,400 square feet on his property. The current lot size of 76,323 square feet would allow up to 1,272 square feet of accessory building (1/60th of the lot square footage) by ordinance and with the lot having street frontage on three sides, locating a detached accessory building on this property not in a front yard, would be very difficult. Additionally, the overall height of the proposed structure would be 26'-9" where the ordinance has a maximum of 25' from grade.

### **BACKGROUND**

The current property owner, Cameron Spinler, is proposing to construct a detached accessory building of 2,400 square feet on his property. The current lot size of 76,323 square feet would allow up to 1,272 square feet of accessory building (1/60<sup>th</sup> of the lot square footage) by ordinance and with the lot having street frontage on three sides, locating a detached accessory building on this property not in a front yard, would be very difficult. Additionally, the overall height of the proposed structure would be 26'-9" where the ordinance has a maximum of 25' from grade.