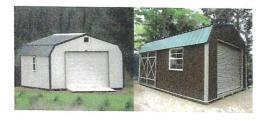

## **SMARTSIDE**

12 FOOT 14 FOOT 12x16 .... \$6298 14x16.... \$7228 12x20 .... \$7007 14x20 .... \$7839 12x24 .... \$7972 14x24 .... \$8820 12x28 .... \$9282 14x26 .... \$9293 12x30 .... \$9947 14x28 ... \$10007 12x32 ... \$10351 14x30 ... \$10723 12x34 ... \$10755 14x32 ... \$11307 12x36 ... \$11173 14x34 ... \$12014 12x40 ... \$11795 14x36 ... \$12406 14x40 ... \$13088 14x44 ... \$14396 16 FOOT 16x20 .... \$9467 16x24 ... \$11028 16x28 ... \$12783 16x30 ... \$13661 16x32 ... \$14219 16x36 ... \$15216 16x40 ... \$16447

## METAL

| 12 F00T       | 14 FOOT       |
|---------------|---------------|
| 12x16 \$6927  | 14x16 \$7950  |
| 12x20 \$7707  | 14x20 \$8622  |
| 12x24 \$8769  | 14x24 \$9702  |
| 12x28 \$10210 | 14x26 \$10222 |
| 12x30 \$10941 | 14x28 \$11007 |
| 12x32 \$11386 | 14x30 \$11795 |
| 12x34 \$11830 | 14x32 \$12437 |
| 12x36 \$12290 | 14x34 \$13215 |
| 12x40 \$12974 | 14x36 \$13647 |
|               | 14x40 \$14396 |
|               | 14x44 \$15835 |
|               | 16 FOOT       |
|               |               |

| 16x20 |   | \$10413 |
|-------|---|---------|
| 16x24 |   | \$12131 |
| 16x28 |   | \$14061 |
| 16x30 |   | \$15027 |
| 16x32 |   | \$15641 |
| 16x36 | ٠ | \$16737 |
| 16x40 |   | \$18091 |
| 16x44 |   | \$19901 |

## **Standard Features**

- 9x7 garage door (white) uninsulated
- wall studs 24" on center on metal buildings
- wall studs 16" centers on LP buildings
- 8' loft
- . OSB roof sheeting
- · trusses 16" centers
- 3/4" treated flooring
- 2x4 treated floor joists 12" centers
- · 4x6 notched treated skids
- 36" insulated house door without winder
- ladder
- · sky lite ridge cap
- 24" work bench one 8" shelf
- · ramp (optional)
- 14-16 wides measured across eaves in compliance with DOT regulations