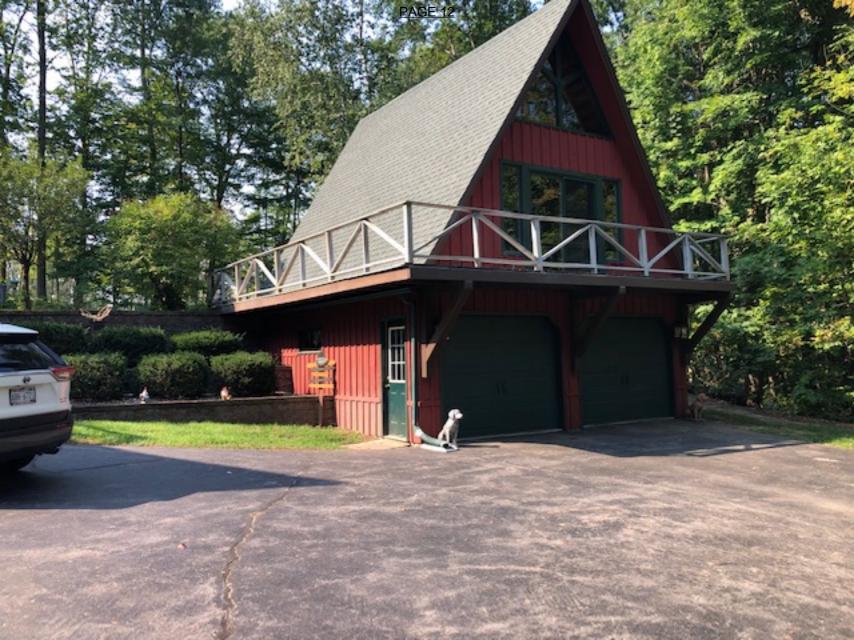

TO: Planning & Zoning Commission

RE: Conditional Use Permit for increase in square footage and height of a detached accessory building, HB-1490-15, 788 Brookwood Cir.

DATE: September 14, 2022

FROM: Todd Gerbers, Director of Planning and Code Compliance

**ISSUE:** Consider Conditional Use Permit, HB-1490-15, 788 Brookwood Cir. – 2,400 square foot detached accessory building with an overall height of 26'-9" from grade

### **BACKGROUND**

The current property owner, Cameron Spinler, is proposing to construct a detached accessory building of 2,400 square feet on his property. The current lot size of 76,323 square feet would allow up to 1,272 square feet of accessory building (1/60<sup>th</sup> of the lot square footage) by ordinance and with the lot having street frontage on three sides, locating a detached accessory building on this property not in a front yard, would be very difficult. Additionally, the overall height of the proposed structure would be 26'-9" where the ordinance has a maximum of 25' from grade.

This lot is very unique with regard to its location and layout as the lot has frontage along three different portions of public roadways. Locating a detached structure that is not in a "front" yard and still be accessible from a driveway on this lot could prove to be very challenging.

Therefore, the property owner is requesting review of a Conditional Use Permit to increase the size of the proposed building, allowing the increased building square footage to be located closer to the street, and an increase in the overall height than what is allowed by ordinance. The proposed building would meet the required setback of 40 feet from the front property line, it would just be placed in front of the existing garage and closer to the front property line than the rear plane of the existing principal structure.