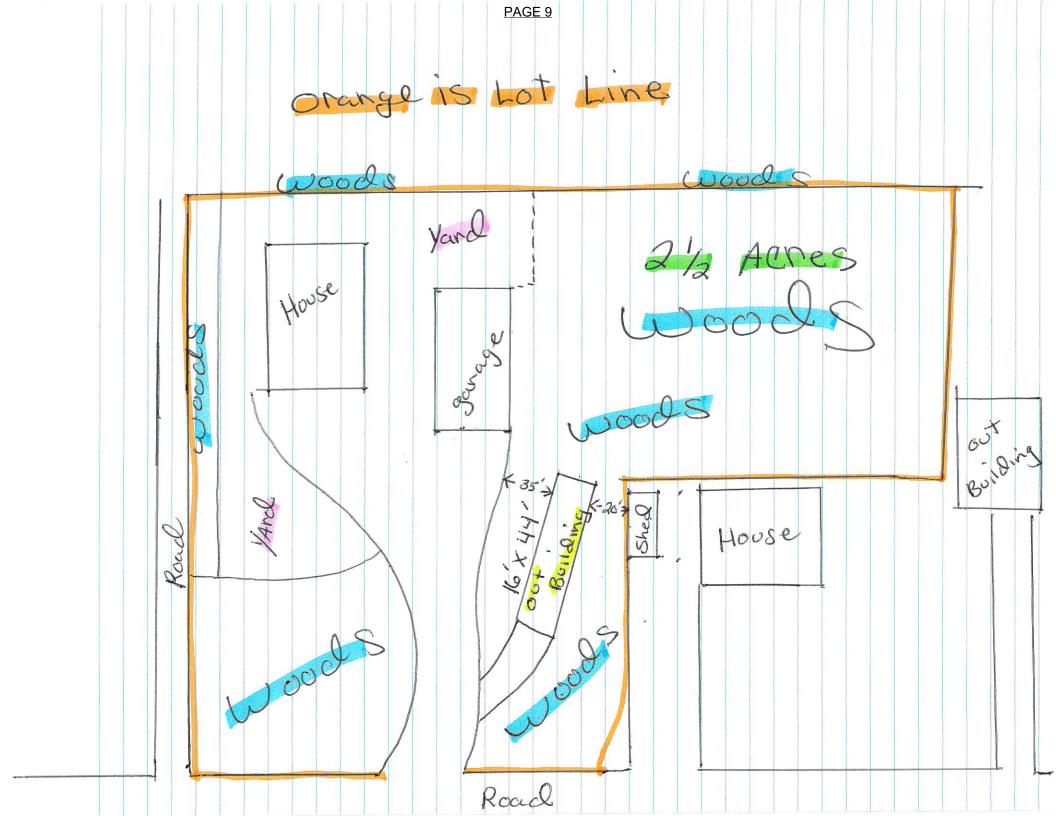

## G. DISCUSSION AND ACTION – To Consider a single-lot Certified Survey Map (CSM) dividing one parcel into two separate parcels of 2.53 acres and 35.886 acres (630 Orlando Dr., HB-315) (Planning and Zoning Commission) (Page 39)

The property owner currently has one larger parcel of 38.416 acres and is proposing a single lot Certified Survey Map (CSM) that would create one new lot. This proposed CSM will establish two separate parcels of 2.53 acres and 35.886 acres respectively. The new proposed lot (noted as Lot 1 on the CSM) is currently undeveloped farmland while the remaining 35.886 acre parcel is largely undeveloped farm land with the exception of a dwelling and associated farm building/structures. This entire 38.416 parcel is currently zoned A1: Agricultural District which requires a minimum lot size of 5 acres per parcel. With this newly proposed lot being less than the 5 acre requirement for the A-1 zoning district, the new lot will need to be re-zoned to a zoning that is compatible with the proposed size lot. With the acreage of the proposed new lot being reduced to under 5 acres, this lot will need to be rezoned to a residential district and any approval of this CSM will need to be conditioned with the rezoning being approved.